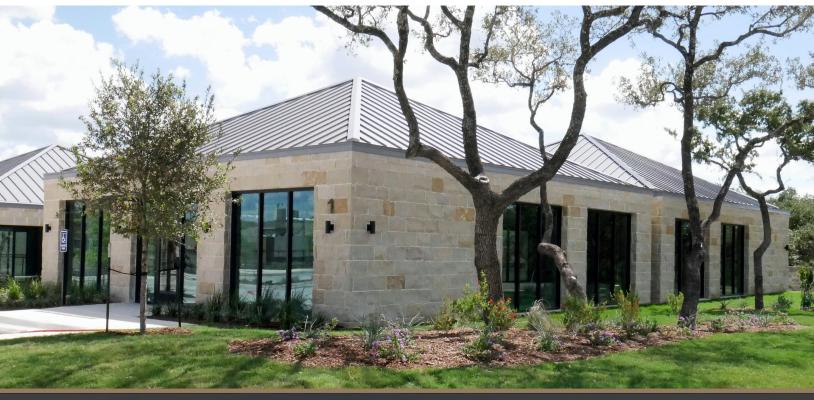

## WESTOVER OFFICES

9710 WESTOVER HILLS BLVD SAN ANTONIO, TX 78251

CORNER OF HUNT LN & WESTOVER HILLS BLVD

Great America Companies is pleased to present Westover Offices, located in Westover Hills, San Antonio's fastest and most magnetic growth sectors. Hwy 151 produces over 200,000 vpd with dominant traffic flow from 410 to 1604. Westover Hills is the 3rd largest employment center with over 100,000 daytime employees and Hunt Lane is the major traffic artery running North and South through the entire residential community in Westover Hills.

Westover Offices is a 7 building office park positioned in the center of residential living and some of San Antonio's largest employer centers. This location is less than 2 miles from the Christus Santa Rosa Westover Hills Hospital and the new 226,000 SF VA Outpatient Clinic and approx 3 miles from the currently under construction Baptist and Methodist Hospitals.