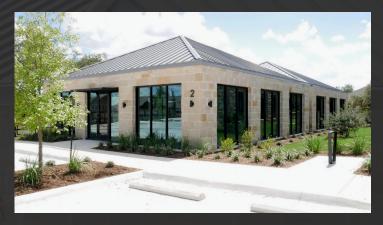

Westover Offices is a 7 building office park positioned in the center of residential living and some of San Antonio's largest employer centers. This location is less than 2 miles from the Christus Santa Rosa Westover Hills Hospital and the new 226,000 SF VA Outpatient Clinic and approx 3 miles from the currently under construction Baptist and Methodist Hospitals.

## PROPERTY DETAILS

Submarket: Far West San Antonio

Building Type: Office / Medical Condos

Price: \$1,250,000

Building Size: 3,000 SF

Building Finish: Shell

Surface Parking: 3 Per 1000

Building Percent: 14.3%