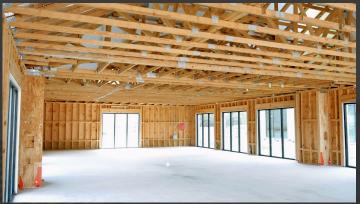

## PROPERTY DETAILS

Submarket: Far West San Antonio

Building Type: Office / Medical Condos

Price: \$1,250,000

Building Size: 3,000 SF

Building Finish: Shell

Surface Parking: 3 Per 1000

Building Percent: 14.3%

Estimated Tenant Finish Out: \$450,000

Estimated Tenant Finish Out: \$150/SF

Note: Buildings 4 and 6 can also accommodate a medical surgery facility as they are equipped with a fire suppression system.

FOR MORE INFORMATION: Tel: 210-344-9200 ext. 24 Tel: 210-867-7979 Email: info@greatamericacompanies.com