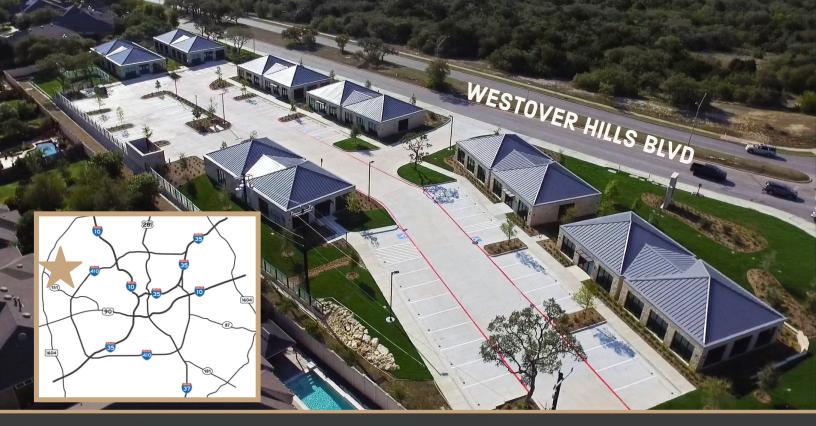

## WESTOVER OFFICES

9710 WESTOVER HILLS BLVD SAN ANTONIO, TX 78251

CORNER OF HUNT LN & WESTOVER HILLS BLVD

Great America Companies is pleased to present Westover Offices, located in Westover Hills, San Antonio's fastest and most magnetic growth sectors. Hwy 151 produces over 200,000 vpd with dominant traffic flow from 410 to 1604. Westover Hills is the 3rd largest employment center with over 100,000 daytime employees and Hunt Lane is the major traffic artery running North and South through the entire residential community in Westover Hills.

Westover Offices is a 7 building office park positioned in the center of residential living and some of San Antonio's largest employer centers. This location is less than 2 miles from the Christus Santa Rosa Westover Hills Hospital and the new 226,000 SF VA Outpatient Clinic and approx 3 miles from the currently under construction Baptist and Methodist Hospitals.