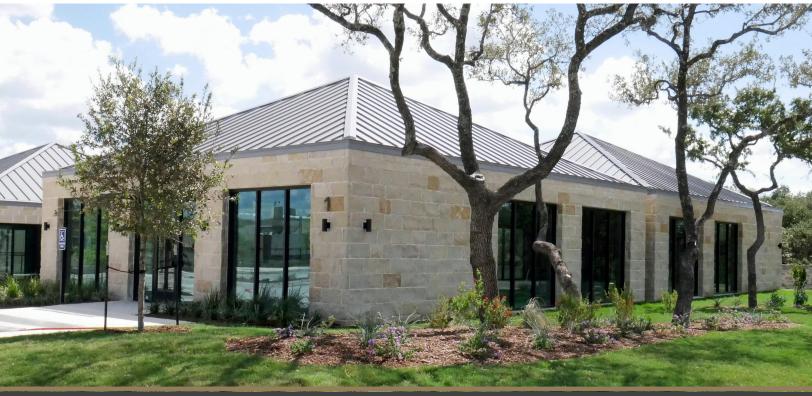

Westover Offices is a 7 building office park positioned in the center of residential living and some of San Antonio's largest employer centers. This location is less than 2 miles from the Christus Santa Rosa Westover Hills Hospital and the new 226,000 SF VA Outpatient Clinic and approx 3 miles from the currently under construction Baptist and Methodist Hospitals.

## PROPERTY DETAILS

Location: Corner of Westover Hills Blvd.

and Hunt Lane

Building Type: Office / Medical Condos

Building Size: 3,000 SF

Building Finish: Shell Only

Sales Price: Building 1 \$385/SF

Sales Price: Building 3 \$385/SF