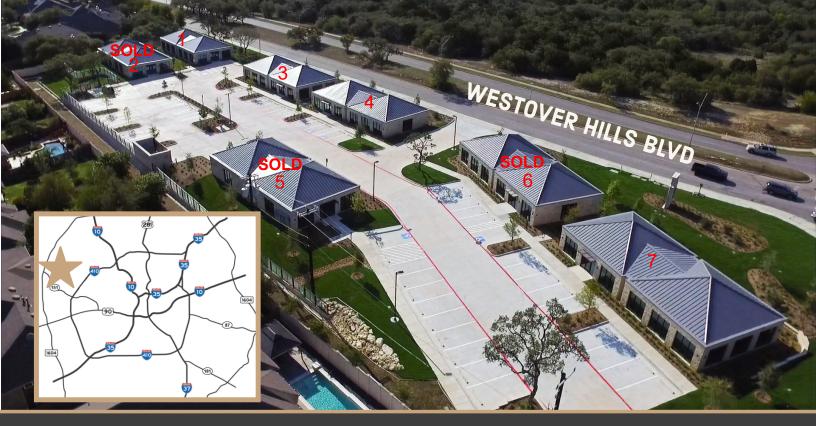

Westover Offices is a 7 building office park positioned in the center of residential living and some of San Antonio's largest employer centers. This location is less than 2 miles from the Christus Santa Rosa Westover Hills Hospital and the new 226,000 SF VA Outpatient Clinic and approx 3 miles from the currently under construction Baptist and Methodist Hospitals.

## PROPERTY DETAILS

Location: Corner of Westover Hills Blvd.

and Hunt Lane

Building Type: Office / Medical Condos

Building Size: 3,000 SF

Building Finish: Shell Only

Sales Price: Building 1 \$385/SF

Sales Price: Building 3 \$385/SF

Sales Price: Building 4 385/SF

Sales Price: Building 7 \$415/SF

Sold: Buildings 2, 5 & 6

Note: Buildings 4 and 6 can also accommodate a medical surgery facility as they are equipped with a fire suppression system.