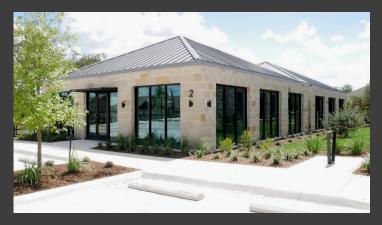

Westover Offices is a 7 building office park positioned in the center of residential living and some of San Antonio's largest employer centers. This location is less than 2 miles from the Christus Santa Rosa Westover Hills Hospital and the new 226,000 SF VA Outpatient Clinic and approx 3 miles from the currently under construction Baptist and Methodist Hospitals.

## PROPERTY DETAILS

Location: Corner of Westover Hills Blvd.

and Hunt Lane

Building Type: Office / Medical Condos

Building Size: 3,000 SF

Building Finish: Shell Only

Sales Price: Building 1 \$385/SF

Sales Price: Building 3 \$385/SF